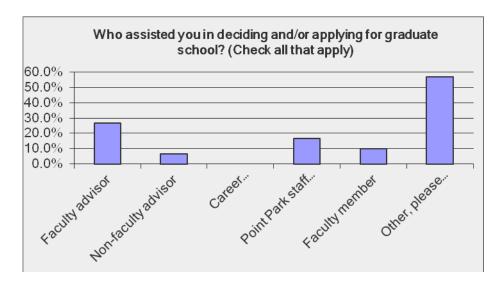

# **2012 Graduate Students Summary of Results**

- Faculty Advisor- 26.7%
- Non-Faculty Advisor- 6.7%
- Point Park Staff Member 16.7%
- Faculty Member 10.0%
- Other **56.7%**