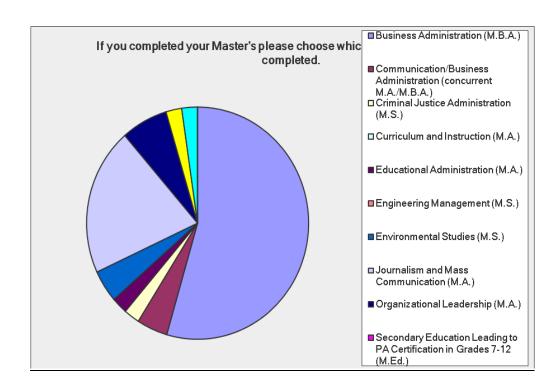

### **Graduate School Programs**

Graduate students were enrolled in the following programs:

- M.B.A. 54.5%
- M.A. Journalism & Mass Comm/M.B.A. 4.5%
- Criminal Justice Administration (M.S.) 2.3%
- Curriculum & Instruction 0%
- Educational Administration 2.3%
- Engineering Management 0%
- Environmental Studies (M.S.)- 4.5%
- M.A. Journalism & Mass Comm 20.5%
- M.A. Organizational Leadership 6.8%
- M.Ed. Special Education 2.3%
- Teaching and Leadership 2.3%
- Acting (MFA) 0%