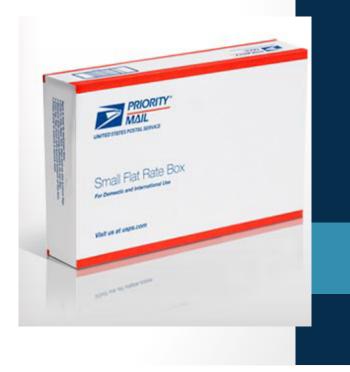

# Products and Services

- YUMMY!cards' product
  - an edible greeting card
  - A greeting card and a gift
- We will use a No break, Fail-safe, and Foolproof cookie recipe
- The product will hold up well during shipping and transporting
- They cookie is designed to fit inside a USPS Priority Mail Flat Rate box, size small with the dimensions 8 5/8" x 5 3/8" x 1 5/8".
- The price of shipping:
  - \$5.00 if paid online and \$5.20 if paid at the post office and these prices include free Package Pickup.