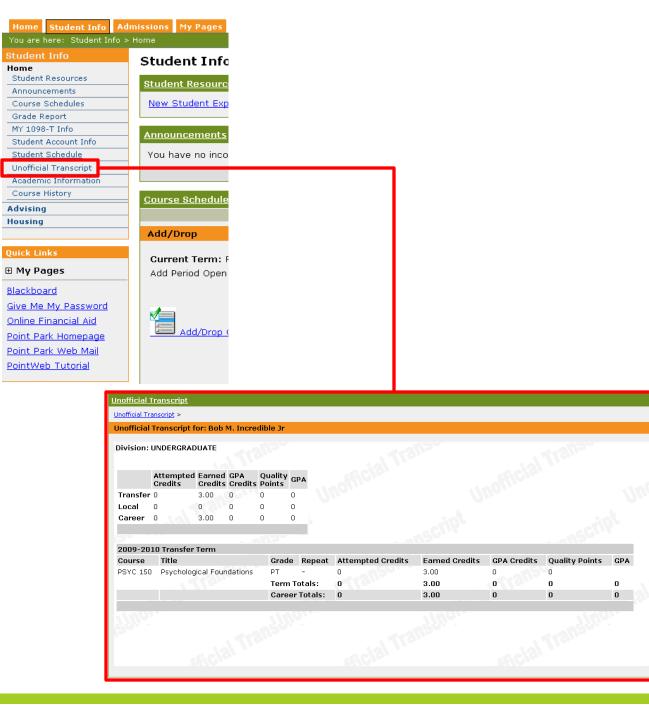

### **Student Information**

Student Info

Click on the Student Information Tab

Select 'Unofficial Transcript'

% ?

| tudent Info                                                                                                                                                                                                                                                                                                 |                                  |                               |                         |                              |                |            | Student Information      |
|-------------------------------------------------------------------------------------------------------------------------------------------------------------------------------------------------------------------------------------------------------------------------------------------------------------|----------------------------------|-------------------------------|-------------------------|------------------------------|----------------|------------|--------------------------|
| Inofficial Transcript                                                                                                                                                                                                                                                                                       |                                  |                               |                         |                              |                | <b>*</b> ? |                          |
| Jnofficial Transcript >                                                                                                                                                                                                                                                                                     |                                  |                               |                         |                              |                |            |                          |
| Unofficial Transcript for: Bob M. I                                                                                                                                                                                                                                                                         | ncredible Jr                     |                               |                         |                              |                |            |                          |
| Division: UNDERGRADUATE                                                                                                                                                                                                                                                                                     |                                  |                               |                         |                              |                |            | Printer Friendly         |
| Attempted Earned GP<br>Credits Credits Credits                                                                                                                                                                                                                                                              | A Quality GPA                    |                               |                         |                              |                |            | Click the "Printer       |
| Transfer 0 3.00 0                                                                                                                                                                                                                                                                                           |                                  |                               |                         |                              |                |            | Friendly" link to displa |
| Local 0 0                                                                                                                                                                                                                                                                                                   | 0 0                              |                               |                         |                              |                |            | an easy to print         |
| Career 0 3.00 0                                                                                                                                                                                                                                                                                             | 0 0                              |                               |                         |                              |                |            | transcript.              |
|                                                                                                                                                                                                                                                                                                             |                                  |                               |                         |                              |                |            |                          |
| 2009-2010 Transfer Term                                                                                                                                                                                                                                                                                     |                                  |                               |                         |                              |                | _          |                          |
| Course Title                                                                                                                                                                                                                                                                                                | Grade Repeat                     | Attempted Credits             | Earned Credits          | GPA Credits                  | Quality Points | GPA        |                          |
| PSYC 150 Psychological Foundat                                                                                                                                                                                                                                                                              |                                  | 0                             | 3.00                    | 0                            | 0              |            | Send to Printer          |
|                                                                                                                                                                                                                                                                                                             | Term Totals:                     | 0                             | 3.00                    | 0                            | 0              | 0          |                          |
|                                                                                                                                                                                                                                                                                                             | Career Totals:                   | 0                             | 3.00                    | 0                            | U              | U          | Click the "Send to       |
| 1000                                                                                                                                                                                                                                                                                                        |                                  |                               |                         |                              |                | W.         | Printer" button to open  |
|                                                                                                                                                                                                                                                                                                             |                                  |                               |                         |                              |                |            | the Print Dialog Box.    |
| stin                                                                                                                                                                                                                                                                                                        | transure:                        | sticial Tra                   | Juggine.                | eficial                      | transule       | A          |                          |
| Send to Printer                                                                                                                                                                                                                                                                                             | transule                         | encial Tra                    | anstere.                | ericial                      | Transul        | -<br>      |                          |
|                                                                                                                                                                                                                                                                                                             | transure.                        | ericial Tra                   | ansure.                 | encial                       | transu.        | e fi       |                          |
| Send to Printer Exit Print Mode                                                                                                                                                                                                                                                                             | transure                         | encial Tra                    | ansene.                 | eficial                      | transur        |            |                          |
| tudent Info<br>Jnofficial Transcript<br>Vnofficial Transcript >                                                                                                                                                                                                                                             | hie Ir                           | sacial Tra                    |                         | eficial                      | transur        |            |                          |
| tudent Info<br>Jnofficial Transcript                                                                                                                                                                                                                                                                        | ble Jr                           |                               |                         | eficial                      | transur        |            |                          |
| tudent Info<br>Jnofficial Transcript<br>Unofficial Transcript ><br>Unofficial Transcript for: Bob M. Incred<br>Division: UNDERGRADUATE                                                                                                                                                                      |                                  | encial Tra                    |                         | encial                       | transur        |            |                          |
| tudent Info<br>Jnofficial Transcript<br>Unofficial Transcript ><br>Unofficial Transcript for: Bob M. Incred<br>Division: UNDERGRADUATE<br>Attempted Earned GPA                                                                                                                                              | ble Jr<br>Quality GPA            | ISC <sup>ATIV</sup>           | sial Transc             | encial                       | transur        |            |                          |
| tudent Info<br>Jnofficial Transcript<br>Unofficial Transcript or: Bob M. Incred<br>Division: UNDERGRADUATE<br>Attempted Earned GPA<br>Credits Credits Credits<br>Transfer 0 3.00 0                                                                                                                          | Quality<br>oints<br>0            | ISCRIM<br>INDIAN              | snsture.                | ericial                      | transur        |            |                          |
| tudent Info<br><u>Jnofficial Transcript</u><br><u>Unofficial Transcript</u> ><br>Unofficial Transcript for: Bob M. Incred<br>Division: UNDERGRADUATE<br><u>Attempted</u> Earned GPA<br>Credits                                                                                                              | Quality GPA<br>I O               | ischer<br>Unoffic             | ansture.                | encial                       | transur        |            |                          |
| tudent Info<br>Jnofficial Transcript<br>Unofficial Transcript ><br>Unofficial Transcript for: Bob M. Incred<br>Division: UNDERGRADUATE<br>Attempted Earned GPA<br>Credits Credits Credits<br>Transfer 0 3.00 0 0                                                                                            | Quality GPA<br>I O               | iscriv<br>Unoffic             | snsture.<br>Stal Transc | <i>e</i> ficial <sup>®</sup> | transur        |            | the Print Dialog Box.    |
| tudent Info<br>Jnofficial Transcript<br>Unofficial Transcript ><br>Unofficial Transcript for: Bob M. Incred<br>Division: UNDERGRADUATE<br>Attempted Earned GPA<br>Credits Credits Credits<br>Transfer 0 3.00 0 0                                                                                            | Quality GPA<br>I O               | iscine<br>Unoffic             | snstre<br>cial transc   | encial                       | transur        |            | the Print Dialog Box.    |
| tudent Info<br>Jnofficial Transcript<br>Unofficial Transcript ><br>Unofficial Transcript for: Bob M. Incred<br>Division: UNDERGRADUATE<br>Attempted Earned GPA<br>Credits Credits Credits<br>Transfer 0 3.00 0 0<br>Local 0 0 0 0 0<br>Career 0 3.00 0 0                                                    | Quality GPA<br>oints 0<br>0<br>0 | Earned GPA<br>Gredits Credits | Quality GPA             | encial                       | transul        |            | the Print Dialog Box.    |
| Attempted Earned GPA Credits   Attempted Credits Credits   Transfer 0 3.00 0   Local 0 0 0   Career 0 3.00 0 0   Career 0 0 0 0   Career 0 3.00 0 0   Division: Undersfer Term Credits Credits   Transfer 0 3.00 0 0 0   Career 0 3.00 0 0 0   PSYC Psychological psychological psychological psychological | Repeat Attempted Credits         |                               | Quality<br>Points<br>G  | ericial                      | transur        |            | the Print Dialog Box.    |
| Attempted Earned Gredits   Gredits   Gredits     Attempted Earned Gredits   Gredits   Gredits     Attempted Earned Gredits   Gredits   Gredits     Transfer 0   3.00   0     Local   0   3.00   0     Gourse   Transfer Term     Gourse   Title   Gredits     SYCC   Psychological   PT                     | Repeat Attempted Credits         | Credits Credits               | Points                  | <i>e</i> acial <sup>®</sup>  | transur        |            | the Print Dialog Box.    |