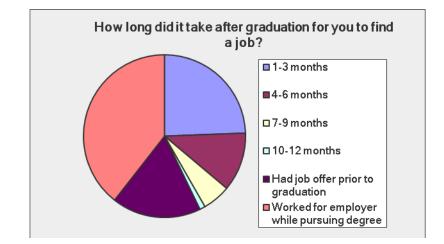

### Length of Time to Find Employment

- 1-3 months 24.4%
- 4-6 months- 11.7%
- 7-9 months- 5.6%
- 10-12 months- 1.1%
- Had job offer prior to graduation 17.8%
- Worked for employer while pursuing degree- 39.4%