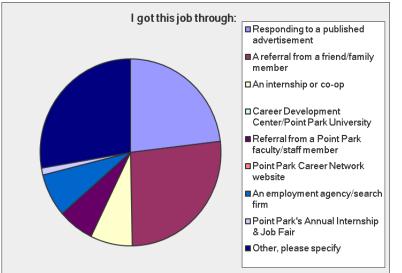

### How Did You Find Employment?

- Responding to a published advertisement 23.1%
- A referral from a friend/family member- 26.6%
- An internship or co-op 7.5%
- Referral from a Point Park faculty/staff member 6.4%
- Employment agency/search firm 7.5%
- Point Park's Annual Internship & Job Fair 1.2%
- Other- 27.7%