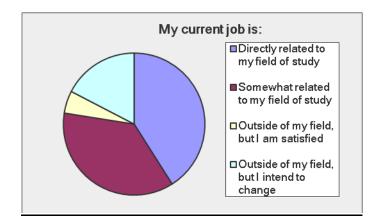

### **Relevant to Field of Study**

- Of alumni employed 77.5% said that their job is directly or somewhat related to their field of study
- 5.1% was outside their field of study but they were satisfied
- 17.4% was outside their field of study but they intend to change