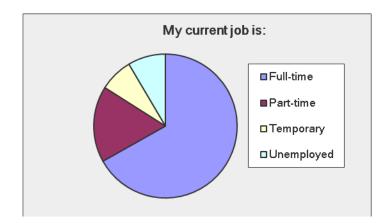

### **Employment Statistics**

- 91.4% of alumni surveyed are employed
  - Full-Time Employment 66.8%
  - o Part-Time 17.1%
  - Temporary 7.5%
- 8.5% of alumni surveyed are unemployed
  - Of these respondents **15** were seeking a job, **4** were not currently seeking employment and **8** were engaged in volunteer service.