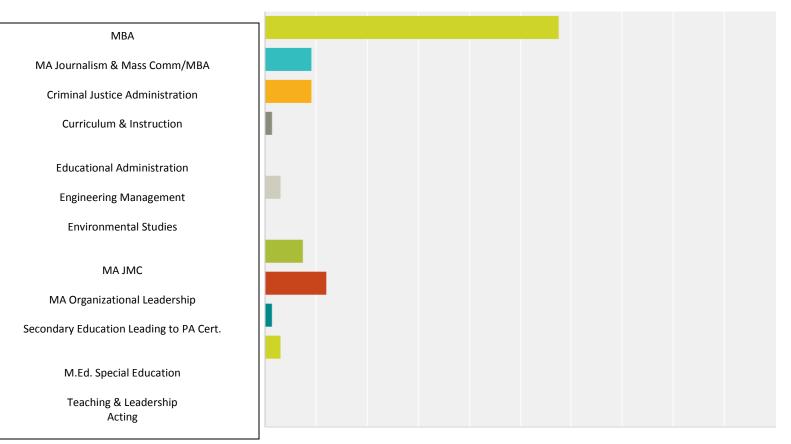

#### **Graduate School Programs**

Graduate students were enrolled in the following programs:

- M.B.A. **57.58%**
- M.A. Journalism & Mass Comm/M.B.A. 9.09%
- Criminal Justice Administration (M.S.) 9.09%
- Curriculum & Instruction 1.52%
- Educational Administration 0%
- Engineering Management 3.03%
- Environmental Studies (M.S.)- 0%
- M.A. Journalism & Mass Comm 7.58%
- M.A. Organizational Leadership 12.12%
- Secondary Education Leading to PA Certification in Grades 7-12 (M.Ed.)- 1.52%
- M.Ed. Special Education 3.03%
- Teaching and Leadership 0%
- Acting (MFA) 0%