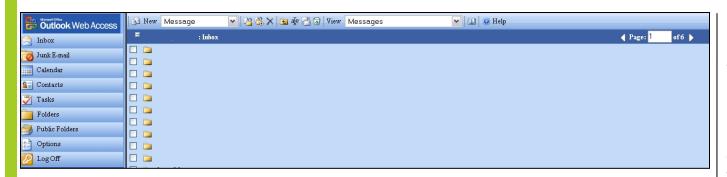

## **Email Inbox**

At this point the email service is similar to other email services.

Make sure to explore the options content area to set your own personal user settings.

If you need further assistance – please contact the Help Desk at: