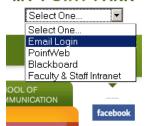

#### MY POINT PARK

Locate the "MY POINT PARK" section on the right side of the website and choose Email Login from the drop down list.