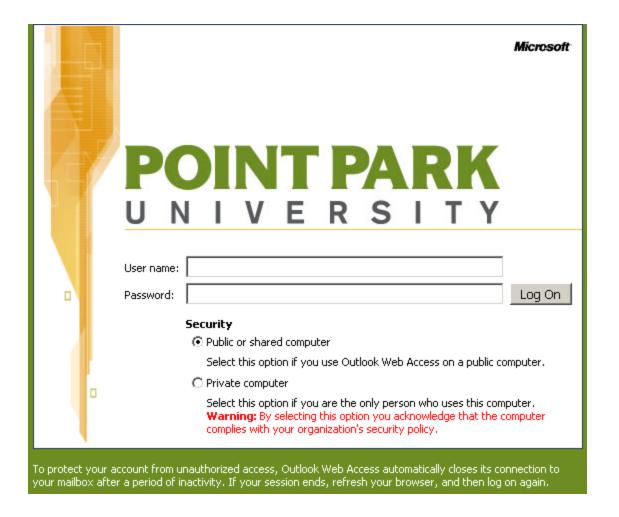

# Login Screen

### <u>Username</u>

- Initial of first name
- Middle Initial \*If Provided\*
- First 5 Letters of last name

### **Example**

Joe Student

Username: jstude

Joe A Student

Username: jastude