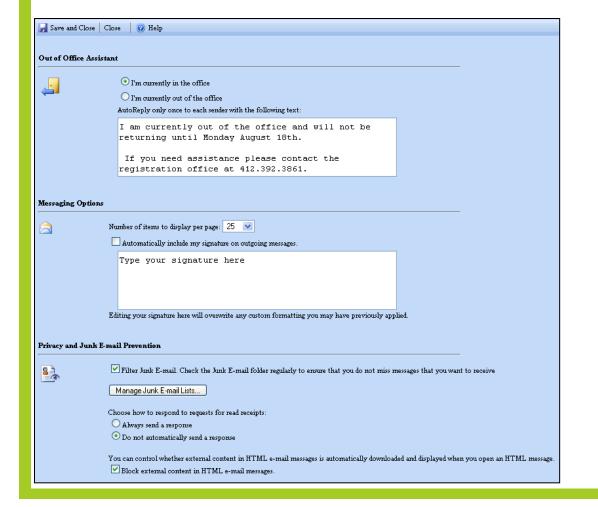

## **Email Inbox**

At this point the email service is similar to other email services.

Make sure to explore the options content area to set your own personal user settings.

If you need further assistance – please contact the Help Desk at: