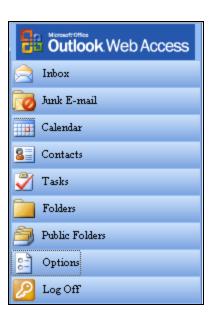

## **Email Inbox**

At this point the email service is similar to other email services.

Make sure to explore the options content area to set your own personal user settings.

If you need further assistance – please contact the Help Desk at: