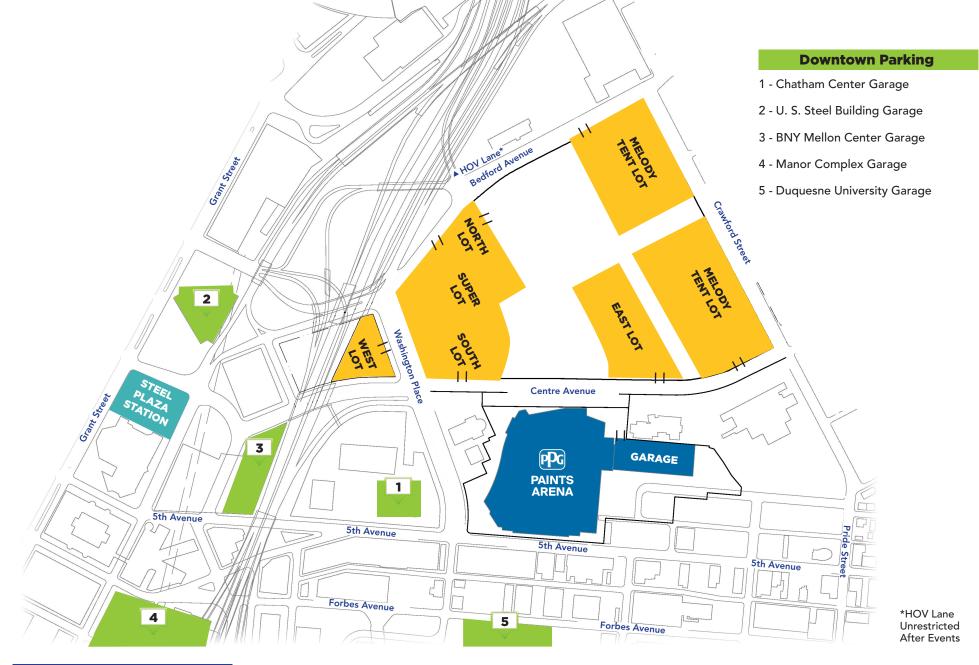

# **Driving Directions**

### From the NORTH

Via 79S or 28S: Take 279S to 579S, follow signs to Consol Center (Veterans/Liberty Bridge), take Consol Center/6th Avenue exit, turn left at light to PPG Paints Arena.

# From the SOUTH

Via 51N or 19N: Take West Liberty Ave through Liberty Tunnel to Liberty Bridge to Centre Ave. Take the Centre Ave on right exit from 579N. Merge onto Centre Ave to PPG Paints Arena.

### From the EAST

Take 22W to 376W (Monroeville), through Squirrel Hill Tunnel, take Grant Street exit to 7th Avenue, turn right to PPG Paints Arena.

# From the WEST

Take Route 22E to 376 Business, through Ft. Pitt Tunnel, bear right (towards Monroeville) and take first exit on left (*Grant Street*) to 7th Avenue, turn right to PPG Paints Arena.