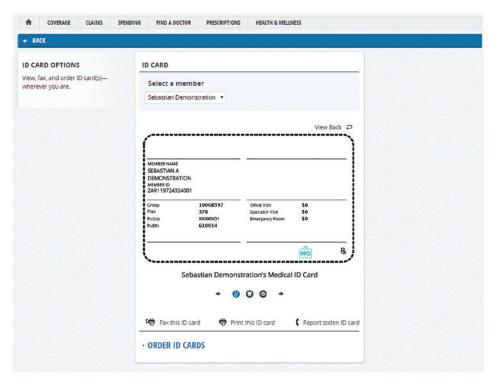

## Log in and follow these steps to access your virtual ID card

1. From your Member Home Page, click on the "**ID card**" button.

- From the ID card page, you can view, print or order a copy of your ID card:
   To print your card, click on the "Print this ID card" and follow the directions to select which member you would like to have a card printed for and enter your mailing address.
- To order a new card, click "Order ID cards" and follow the directions as prompted.